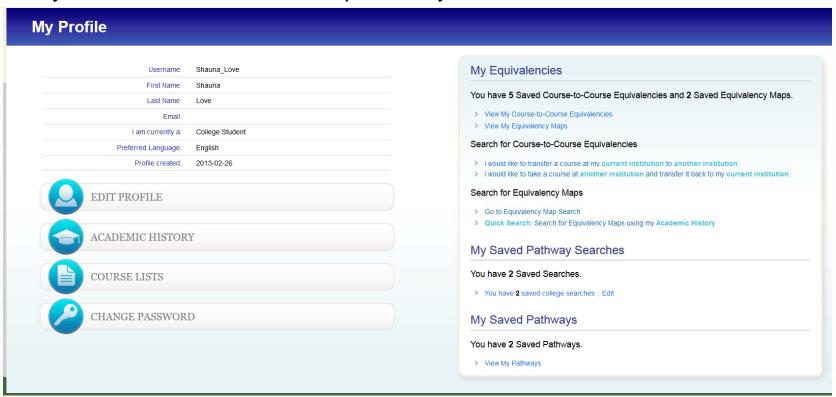

#### Through ONTransfer.ca, students:

- Search the transfer guide for information on how credits transfer into their goal program
- Find a transfer advisor or learn about the transfer policy at the college or university they plan to attend
- Watch online tutorials to learn how to search the transfer guide
- Look up academic terminology in website glossary and read FAQ's
- Learn more about postsecondary education in Ontario
- Review useful links (programs, financial aid)
- Create a personalized account and save relevant pathways – MyONTransfer
- Save entire searches and more...

- MyONTransfer.ca Save your searches
- Transfer form & program category revisions
- Course to course equivalency database
  - Piloted with 6 institutions
  - Getting ready to launch Summer 2013
  - Expand
- System wide pathways Spring 2013 launch
- Continued updates to "Administrator Site"

Save your Searches & Course Equivalency Database