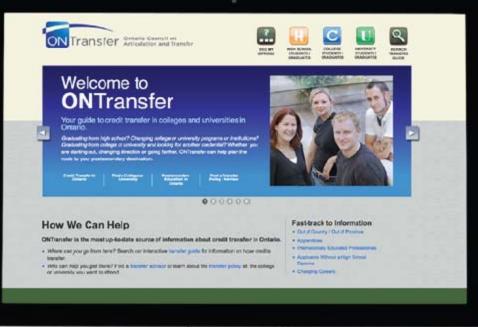

### **Outcomes**

- About ONCAT
- ONTransfer System
- Demonstration Transfer Guide
- Latest website developments
- Questions

College?
University?
Or Both?
Start Here.
www.ontransfer.ca

#### Through ONTransfer.ca, students:

- Search the transfer guide for information on how credits transfer into their goal program
- Find a transfer advisor or learn about the transfer policy at the college or university they plan to attend
- Watch online tutorials to learn how to search the transfer guide
- Look up academic terminology in website glossary and read FAQ's
- Learn more about postsecondary education in Ontario
- Review useful links (programs, financial aid)
- Create a personalized account and save relevant pathways – MyONTransfer
- Save entire searches and more...