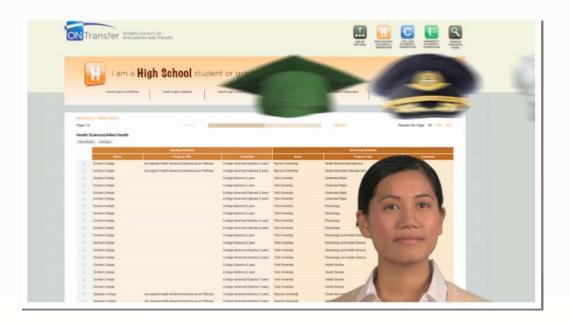

- High school students and graduates: ONTransfer.ca can help them plan a postsecondary route that starts with a college diploma program and ends with a degree
- Listing of college-university collaborative programs

 College students and graduates: ONTransfer provides an interactive guide to established transfer routes among programs and institutions

 University graduates: ONTransfer provides information on college graduate certificates and fast-track diploma programs

 College or university students who are thinking about moving to another institution in Ontario, ONTransfer provides a listing of all the transfer advisors and each institution's transfer policy

- Site contains over 550 designated pathways between colleges and universities.
- In 2012, almost 80,000 unique visitors searched the site.
  - Majority identified themselves as college students ended their search with information on a transfer advisor.
- Website traffic is up 100% over last year