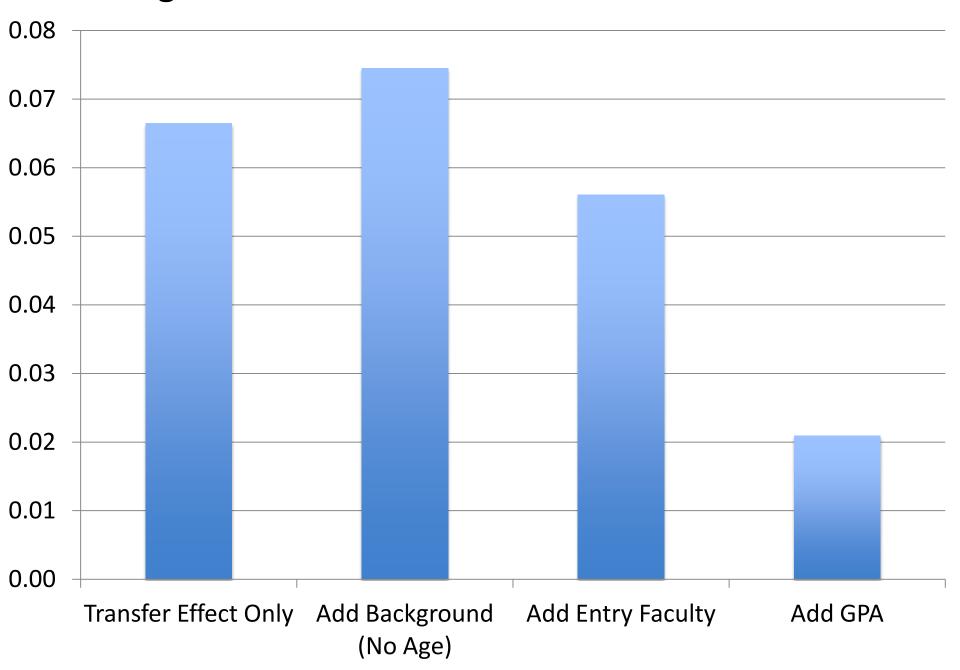

#### **Regression Framework: Transfer Student Effect**

#### **Background Characteristics**

#### **Entry Faculty**