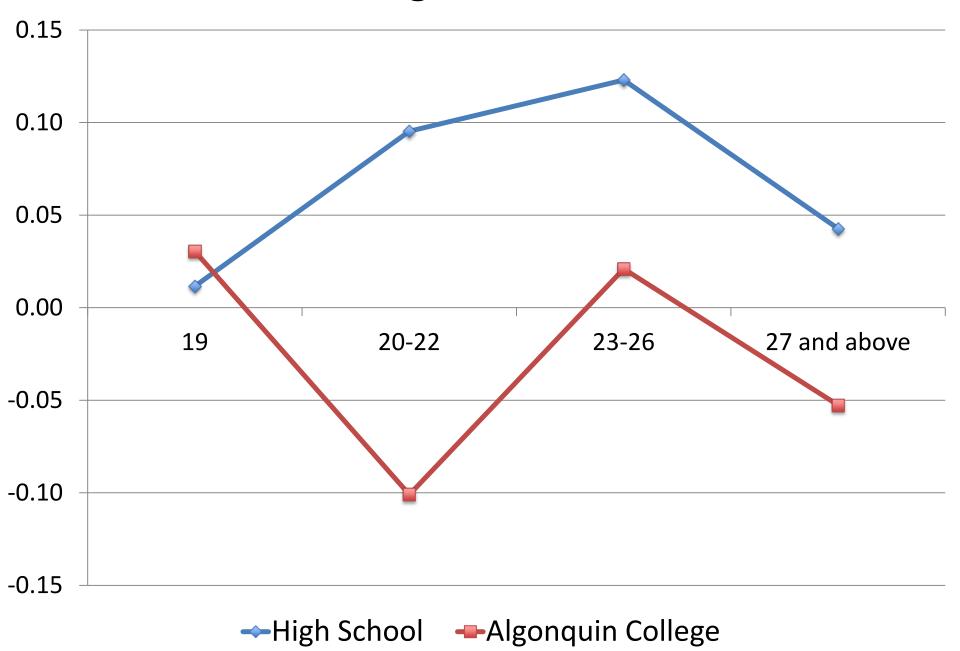

Mercier (Presenter)
Victoria Diaz
Wayne Lewrey

# Education Policy Research Initiative



## **ALGONQUIN TRANSFER STUDENTS**

#### **Transfer Students: Full or Part Time**



### **Transfer Students: Year of Study**



#### **LEAVING RATES BY YEAR 3**

## **Leaving Rate by Group**



#### **Leaving Rate: Comparing to Full Time Only**



### **Difference in Leaving Rates**



#### TRANSFER STUDENTS ONLY

#### **Transfer Students: Leaving Rate**



#### **Transfer Students: Leaving Rate by Year of Study**



#### **Transfer Students: Leaving Rates by Year of Study**



#### **MODELING FRAMEWORK**

#### **Regression Framework: Transfer Student Effect**



#### **Background Characteristics**



#### **Entry Faculty**



## **SEPARATE MODELS**

## **Age Distribution**



#### **Age Effects**



#### **High School Admission Average Distribution**



#### **High School Admission Average Effects**



## **OTHER OUTCOMES**





#### **Regression Framework: Transfer Student Effect**