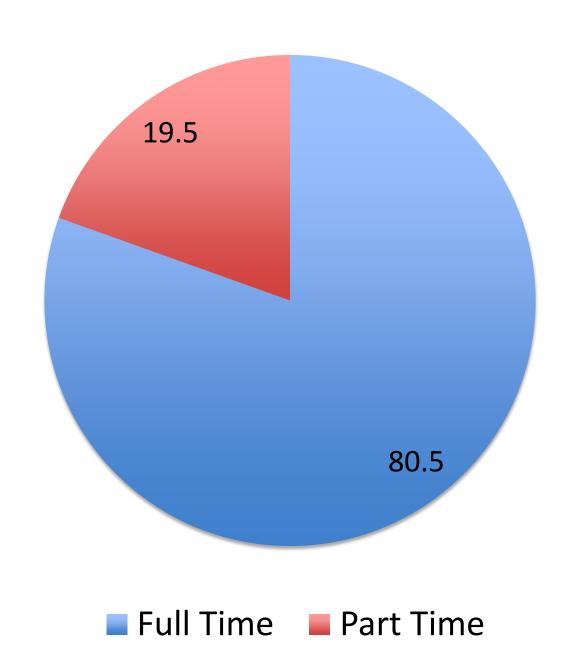

## College-University Transfers: An Ottawa-Algonquin Joint Study

Stephen Childs (Presenter)
Ross Finnie
Pierre Mercier (Presenter)
Victoria Diaz
Wayne Lewrey

# Education Policy Research Initiative



## **ALGONQUIN TRANSFER STUDENTS**

#### **Transfer Students: Full or Part Time**



### **Transfer Students: Year of Study**



#### **LEAVING RATES BY YEAR 3**

## **Leaving Rate by Group**



#### **Leaving Rate: Comparing to Full Time Only**



### **Difference in Leaving Rates**



#### TRANSFER STUDENTS ONLY

#### **Transfer Students: Leaving Rate**



#### **Transfer Students: Leaving Rate by Year of Study**



#### **Transfer Students: Leaving Rates by Year of Study**



#### **MODELING FRAMEWORK**

#### **Regression Framework: Transfer Student Effect**



#### **Background Characteristics**



#### **Entry Faculty**



## **SEPARATE MODELS**

## **Age Distribution**



#### **Age Effects**



#### **High School Admission Average Distribution**



#### **High School Admission Average Effects**



## **OTHER OUTCOMES**





#### **Regression Framework: Transfer St