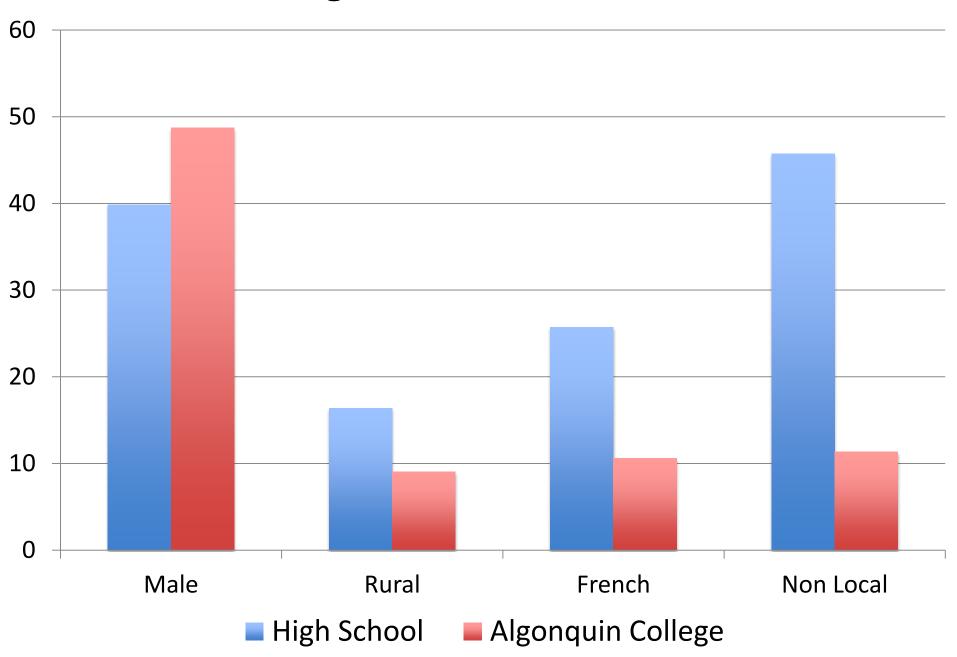

-University Transfers: An Ottawa-Algonquin Joint Study

Stephen Childs (Presenter)
Ross Finnie
Pierre Mercier (Presenter)
Victoria Diaz
Wayne Lewrey

# Education Policy Research Initiative



## **ALGONQUIN TRANSFER STUDENTS**

#### **Transfer Students: Full or Part Time**



### **Transfer Students: Year of Study**



#### **LEAVING RATES BY YEAR 3**

## **Leaving Rate by Group**



#### **Leaving Rate: Comparing to Full Time Only**



### **Difference in Leaving Rates**



#### TRANSFER STUDENTS ONLY

#### **Transfer Students: Leaving Rate**



#### **Transfer Students: Leaving Rate by Year of Study**



#### **Transfer Students: Leaving Rates by Year of Study**



#### **MODELING FRAMEWORK**

#### **Regression Framework: Transfer Student Effect**



#### **Background Characteristics**



#### **Entry Faculty**



## **SEPARATE MODELS**

## **Age Distribution**



#### **Age Effects**



#### **High School Admission Average Distribution**



#### **High School Admission Average Effects**



## **OTHER OUTCOMES**





#### **Regression Framework: Transfer Student Effect**