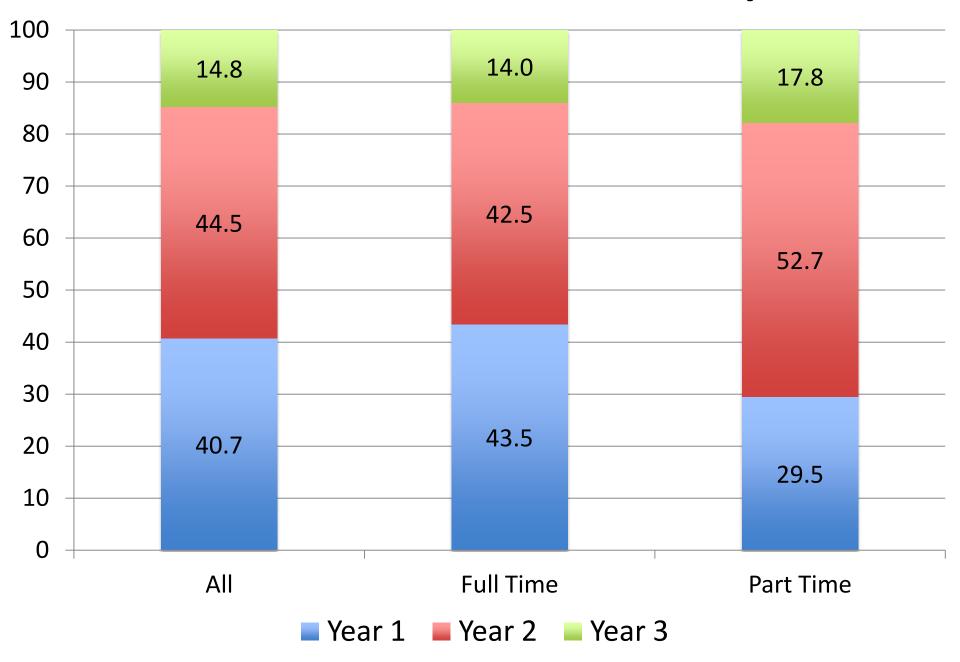

## College-University Transfers: An Ottawa-Algonquin Joint Study

Stephen Childs (Presenter)
Ross Finnie
Pierre Mercier (Presenter)
Victoria Diaz
Wayne Lewrey

# Education Policy Research Initiative



## **ALGONQUIN TRANSFER STUDENTS**

#### **Transfer Students: Full or Part Time**



### **Transfer Students: Year of Study**



#### **LEAVING RATES BY YEAR 3**

## **Leaving Rate by Group**



#### **Leaving Rate: Comparing to Full Time Only**



### **Difference in Leaving Rates**



#### TRANSFER STUDENTS ONLY

#### **Transfer Students: Leaving Rate**



#### **Transfer Students: Leaving Rate by Year of Study**



#### **Transfer Students: Leaving Rates by Year of Study**



#### **MODELING FRAMEWORK**

#### **Regression Framework: Transfer Student Effect**



#### **Background Characteristics**



#### **Entry Faculty**



## **SEPARATE MODELS**

## **Age Distribution**



#### **Age Effects**



#### **High School Admission Average Distribution**



#### **High School Admission Average Effects**



## **OTHER OUTCOMES**





#### **Regression Framework: Transfer Student Effect**