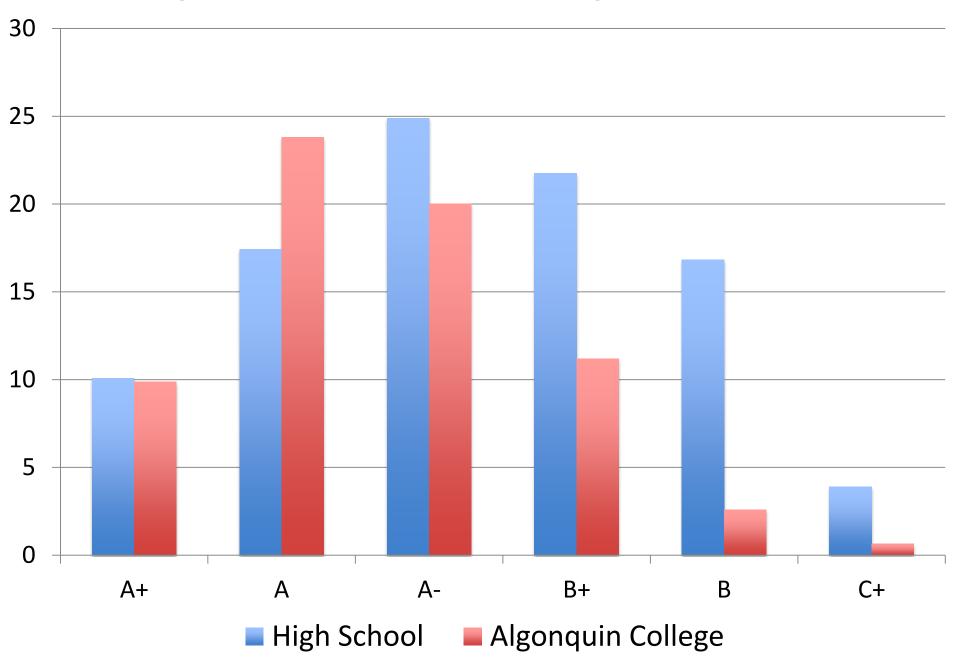

ation Policy Research Initiative



## **ALGONQUIN TRANSFER STUDENTS**

#### **Transfer Students: Full or Part Time**



### **Transfer Students: Year of Study**



#### **LEAVING RATES BY YEAR 3**

## **Leaving Rate by Group**



#### **Leaving Rate: Comparing to Full Time Only**



### **Difference in Leaving Rates**



#### TRANSFER STUDENTS ONLY

#### **Transfer Students: Leaving Rate**



#### **Transfer Students: Leaving Rate by Year of Study**



#### **Transfer Students: Leaving Rates by Year of Study**



#### **MODELING FRAMEWORK**

#### **Regression Framework: Transfer Student Effect**



#### **Background Characteristics**



#### **Entry Faculty**



## **SEPARATE MODELS**

## **Age Distribution**



#### **Age Effects**



#### **High School Admission Average Distribution**



#### **High School Admission Average Effects**



## **OTHER OUTCOMES**





#### **Regression Framework: Transfer Student Effect**