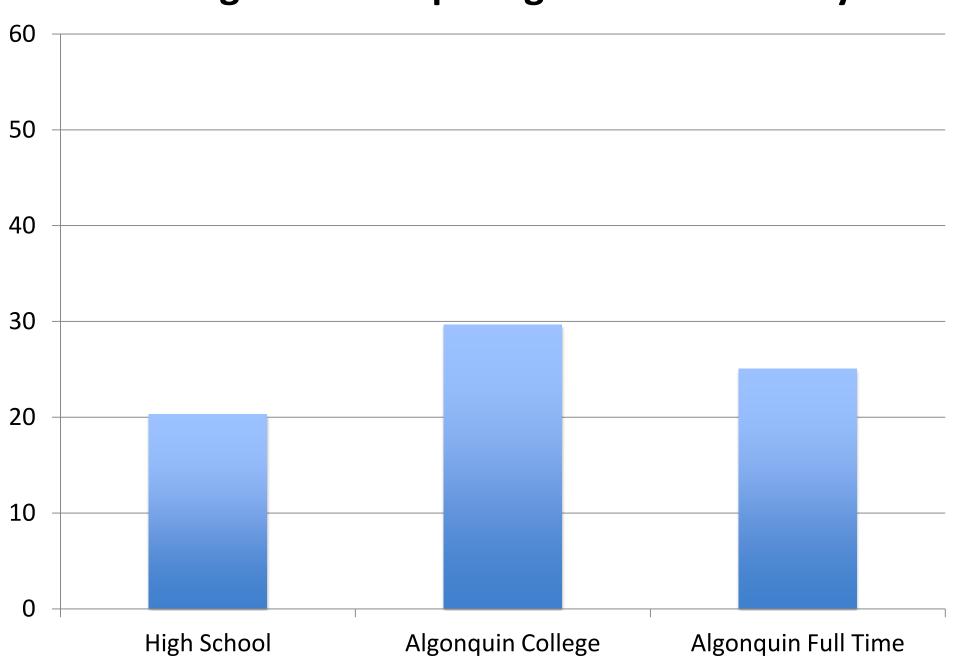

## College-University Transfers: An Ottawa-Algonquin Joint Study

Stephen Childs (Presenter)
Ross Finnie
Pierre Mercier (Presenter)
Victoria Diaz
Wayne Lewrey

# Education Policy Research Initiative



## **ALGONQUIN TRANSFER STUDENTS**

#### **Transfer Students: Full or Part Time**



### **Transfer Students: Year of Study**



#### **LEAVING RATES BY YEAR 3**

## **Leaving Rate by Group**



#### **Leaving Rate: Comparing to Full Time Only**



### **Difference in Leaving Rates**



#### TRANSFER STUDENTS ONLY

#### **Transfer Students: Leaving Rate**



#### **Transfer Students: Leaving Rate by Year of Study**



#### **Transfer Students: Leaving Rates by Year of Study**



#### **MODELING FRAMEWORK**

#### **Regression Framework: Transfer Student Effect**



#### **Background Characteristics**



#### **Entry Faculty**



## **SEPARATE MODELS**

## **Age Distribution**



#### **Age Effects**



#### **High School Admission Average Distribution**



#### **High School Admission Average Effects**



## **OTHER OUTCOMES**





#### **Regression Framework: Transfer Student Effect**