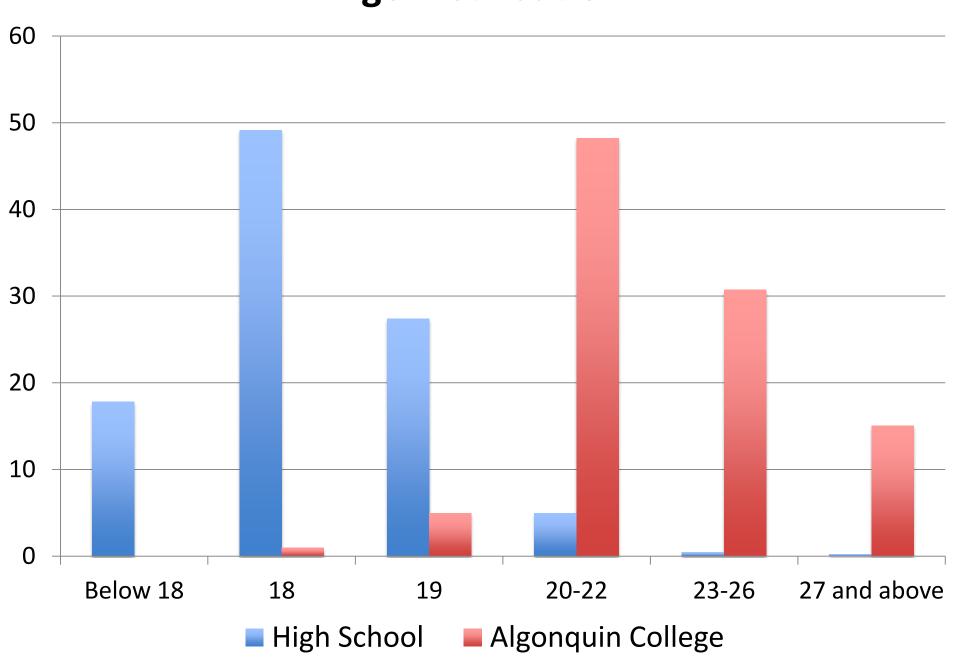

nter)
Ross Finnie
Pierre Mercier (Presenter)
Victoria Diaz
Wayne Lewrey

# Education Policy Research Initiative



## **ALGONQUIN TRANSFER STUDENTS**

#### **Transfer Students: Full or Part Time**



### **Transfer Students: Year of Study**



#### **LEAVING RATES BY YEAR 3**

## **Leaving Rate by Group**



#### **Leaving Rate: Comparing to Full Time Only**



### **Difference in Leaving Rates**



#### TRANSFER STUDENTS ONLY

#### **Transfer Students: Leaving Rate**



#### **Transfer Students: Leaving Rate by Year of Study**



#### **Transfer Students: Leaving Rates by Year of Study**



#### **MODELING FRAMEWORK**

#### **Regression Framework: Transfer Student Effect**



#### **Background Characteristics**



#### **Entry Faculty**



## **SEPARATE MODELS**

## **Age Distribution**



#### **Age Effects**



#### **High School Admission Average Distribution**



#### **High School Admission Average Effects**



## **OTHER OUTCOMES**





#### **Regression Framework: Transfer Student Effect**