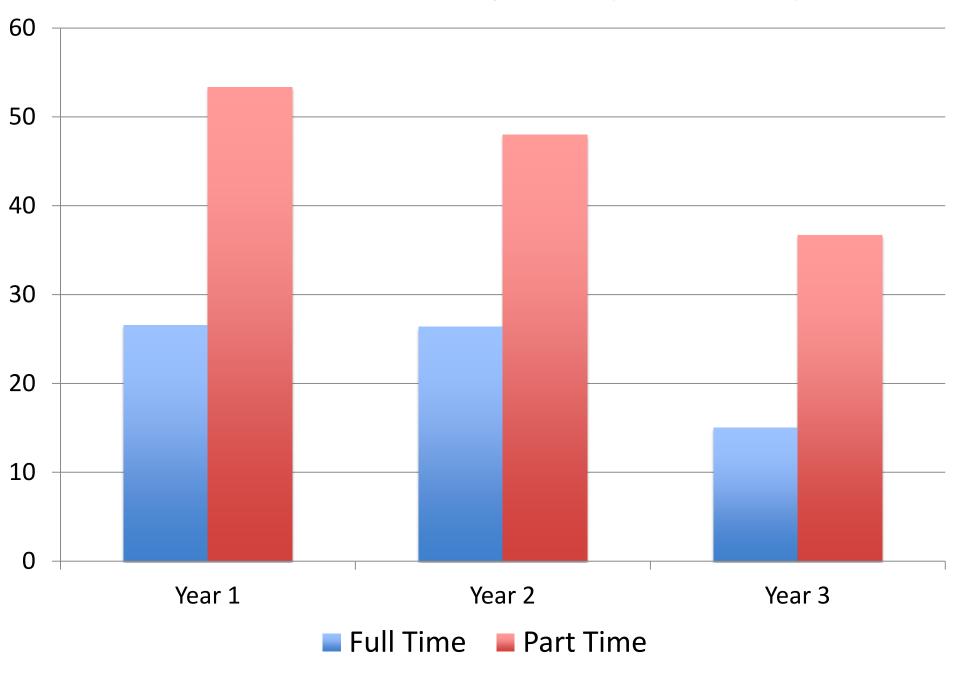

## College-University Transfers: An Ottawa-Algonquin Joint Study

Stephen Childs (Presenter)
Ross Finnie
Pierre Mercier (Presenter)
Victoria Diaz
Wayne Lewrey

# Education Policy Research Initiative



## **ALGONQUIN TRANSFER STUDENTS**

#### **Transfer Students: Full or Part Time**



### **Transfer Students: Year of Study**



#### **LEAVING RATES BY YEAR 3**

## **Leaving Rate by Group**



#### **Leaving Rate: Comparing to Full Time Only**



### **Difference in Leaving Rates**



#### TRANSFER STUDENTS ONLY

#### **Transfer Students: Leaving Rate**



#### **Transfer Students: Leaving Rate by Year of Study**



#### **Transfer Students: Leaving Rates by Year of Study**



#### **MODELING FRAMEWORK**

#### **Regression Framework: Transfer Student Effect**



#### **Background Characteristics**



#### **Entry Faculty**



## **SEPARATE MODELS**

## **Age Distribution**



#### **Age Effects**



#### **High School Admission Average Distribution**



#### **High School Admission Average Effects**



## **OTHER OUTCOMES**





#### **Regression Framework: Transfer Student Effect**