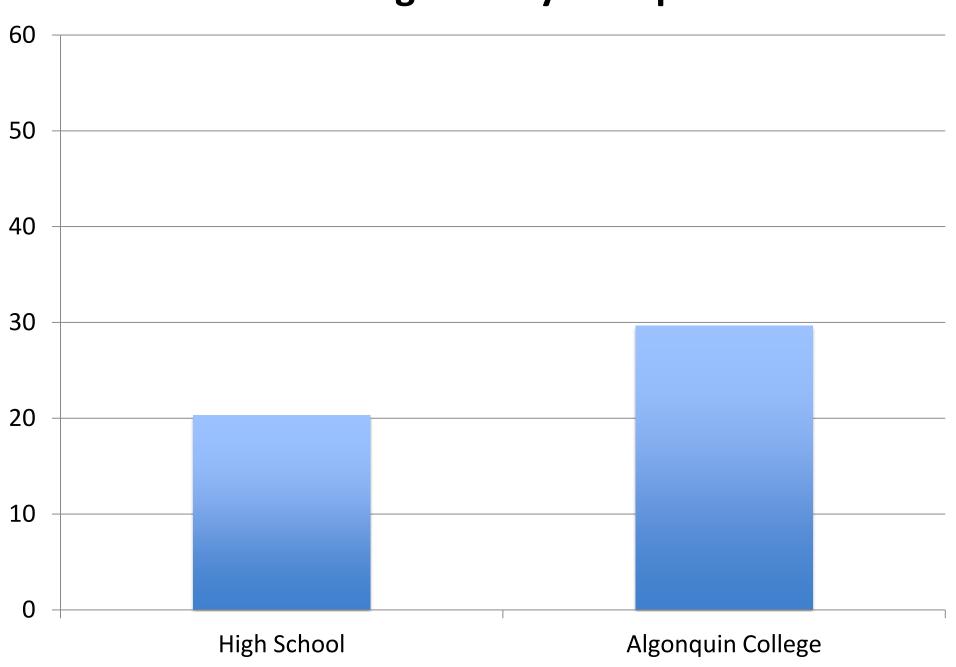

## College-University Transfers: An Ottawa-Algonquin Joint Study

Stephen Childs (Presenter)
Ross Finnie
Pierre Mercier (Presenter)
Victoria Diaz
Wayne Lewrey

# Education Policy Research Initiative



## **ALGONQUIN TRANSFER STUDENTS**

#### **Transfer Students: Full or Part Time**



### **Transfer Students: Year of Study**



#### **LEAVING RATES BY YEAR 3**

## **Leaving Rate by Group**



#### **Leaving Rate: Comparing to Full Time Only**



### **Difference in Leaving Rates**



#### TRANSFER STUDENTS ONLY

#### **Transfer Students: Leaving Rate**



#### **Transfer Students: Leaving Rate by Year of Study**



#### **Transfer Students: Leaving Rates by Year of Study**



#### **MODELING FRAMEWORK**

#### **Regression Framework: Transfer Student Effect**



#### **Background Characteristics**



#### **Entry Faculty**



## **SEPARATE MODELS**

## **Age Distribution**



#### **Age Effects**



#### **High School Admission Average Distribution**



#### **High School Admission Average Effects**



## **OTHER OUTCOMES**





#### **Regression Framework: Transfer Student Effect**