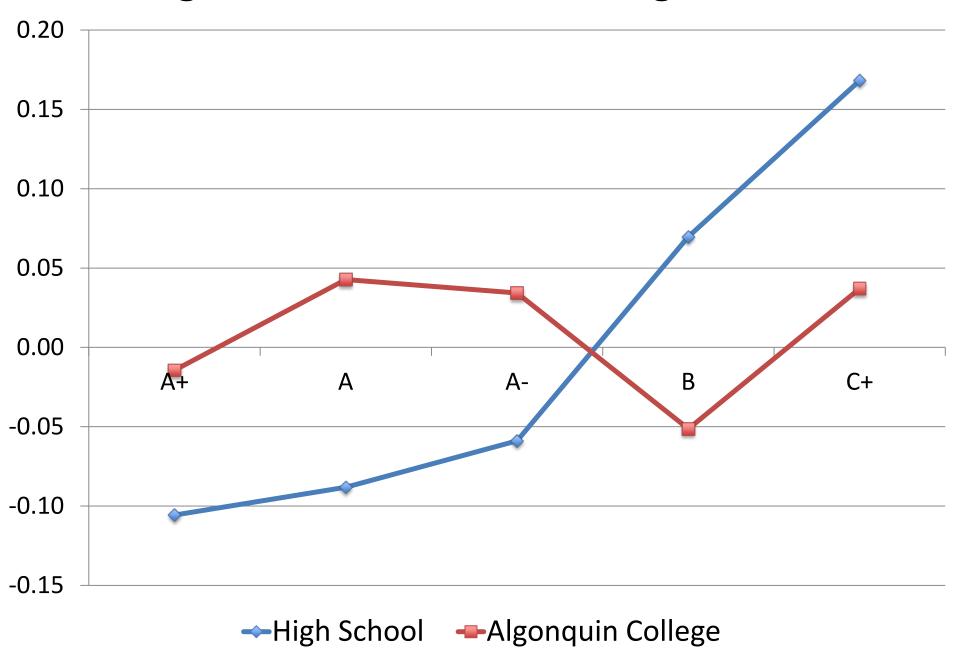

TRANSFER STUDENTS**

#### **Transfer Students: Full or Part Time**



### **Transfer Students: Year of Study**



#### **LEAVING RATES BY YEAR 3**

## **Leaving Rate by Group**



#### **Leaving Rate: Comparing to Full Time Only**



### **Difference in Leaving Rates**



#### TRANSFER STUDENTS ONLY

#### **Transfer Students: Leaving Rate**



#### **Transfer Students: Leaving Rate by Year of Study**



#### **Transfer Students: Leaving Rates by Year of Study**



#### **MODELING FRAMEWORK**

#### **Regression Framework: Transfer Student Effect**



#### **Background Characteristics**



#### **Entry Faculty**



## **SEPARATE MODELS**

## **Age Distribution**



#### **Age Effects**



#### **High School Admission Average Distribution**



#### **High School Admission Average Effects**



## **OTHER OUTCOMES**





#### **Regression Framework: Transfer Student Effect**