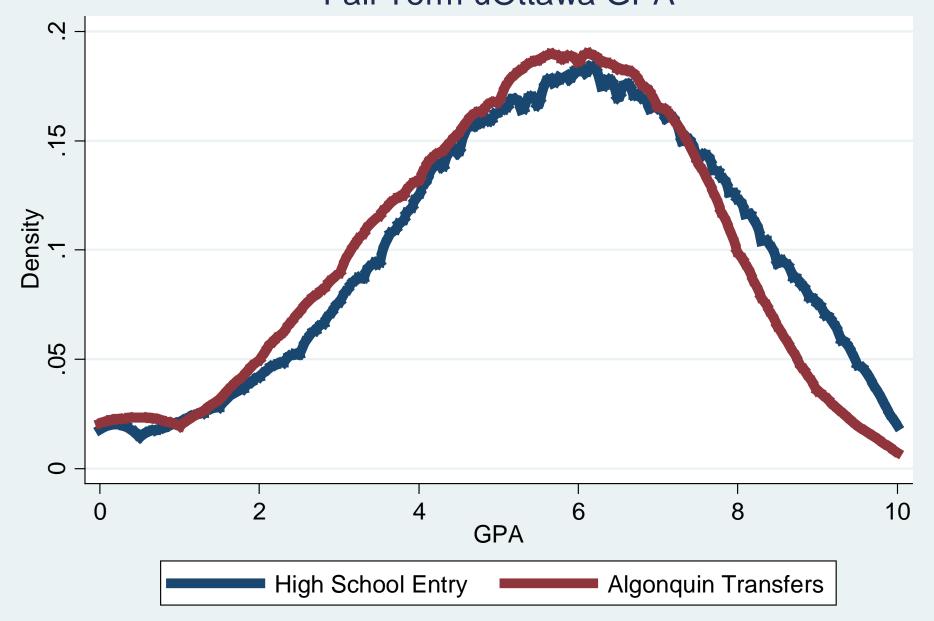

**Transfer Students: Full or Part Time**



### **Transfer Students: Year of Study**



#### **LEAVING RATES BY YEAR 3**

## **Leaving Rate by Group**



#### **Leaving Rate: Comparing to Full Time Only**



### **Difference in Leaving Rates**



#### TRANSFER STUDENTS ONLY

#### **Transfer Students: Leaving Rate**



#### **Transfer Students: Leaving Rate by Year of Study**



#### **Transfer Students: Leaving Rates by Year of Study**



#### **MODELING FRAMEWORK**

#### **Regression Framework: Transfer Student Effect**



#### **Background Characteristics**



#### **Entry Faculty**



## **SEPARATE MODELS**

## **Age Distribution**



#### **Age Effects**



#### **High School Admission Average Distribution**



#### **High School Admission Average Effects**



## **OTHER OUTCOMES**





#### **Regression Framework: Transfer Student Effect**