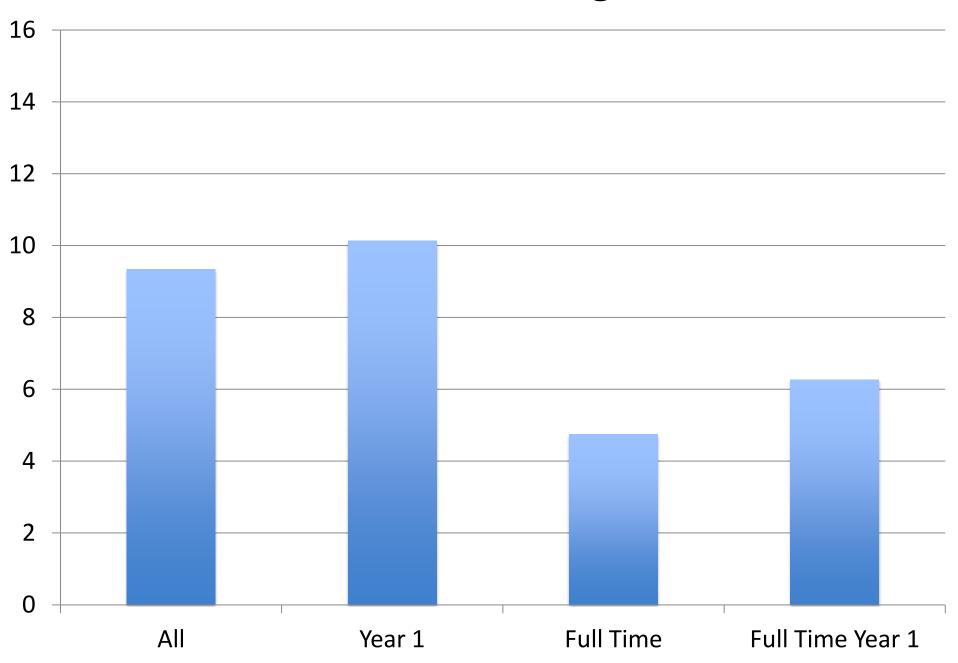

## **ALGONQUIN TRANSFER STUDENTS**

#### **Transfer Students: Leaving Rate by Year of Study**

#### **Transfer Students: Leaving Rates by Year of Study**