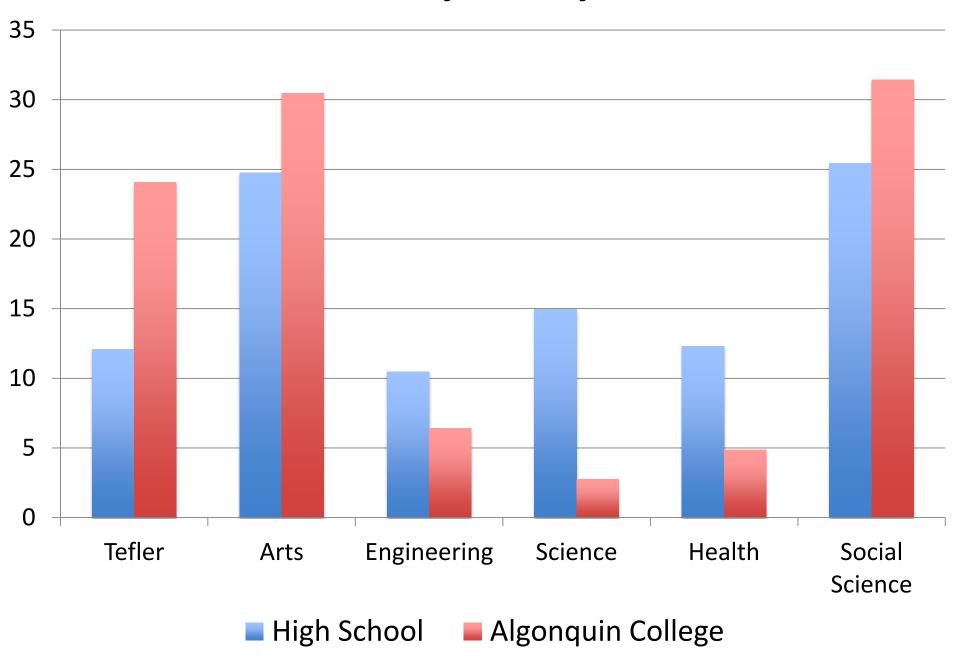

Ottawa-Algonquin Joint Study

Stephen Childs (Presenter)
Ross Finnie
Pierre Mercier (Presenter)
Victoria Diaz
Wayne Lewrey

# Education Policy Research Initiative



## **ALGONQUIN TRANSFER STUDENTS**

#### **Transfer Students: Full or Part Time**



### **Transfer Students: Year of Study**



#### **LEAVING RATES BY YEAR 3**

## **Leaving Rate by Group**



#### **Leaving Rate: Comparing to Full Time Only**



### **Difference in Leaving Rates**



#### TRANSFER STUDENTS ONLY

#### **Transfer Students: Leaving Rate**



#### **Transfer Students: Leaving Rate by Year of Study**



#### **Transfer Students: Leaving Rates by Year of Study**



#### **MODELING FRAMEWORK**

#### **Regression Framework: Transfer Student Effect**



#### **Background Characteristics**



#### **Entry Faculty**



## **SEPARATE MODELS**

## **Age Distribution**



#### **Age Effects**



#### **High School Admission Average Distribution**



#### **High School Admission Average Effects**



## **OTHER OUTCOMES**





#### **Regression Framework: Transfer Student Effect**