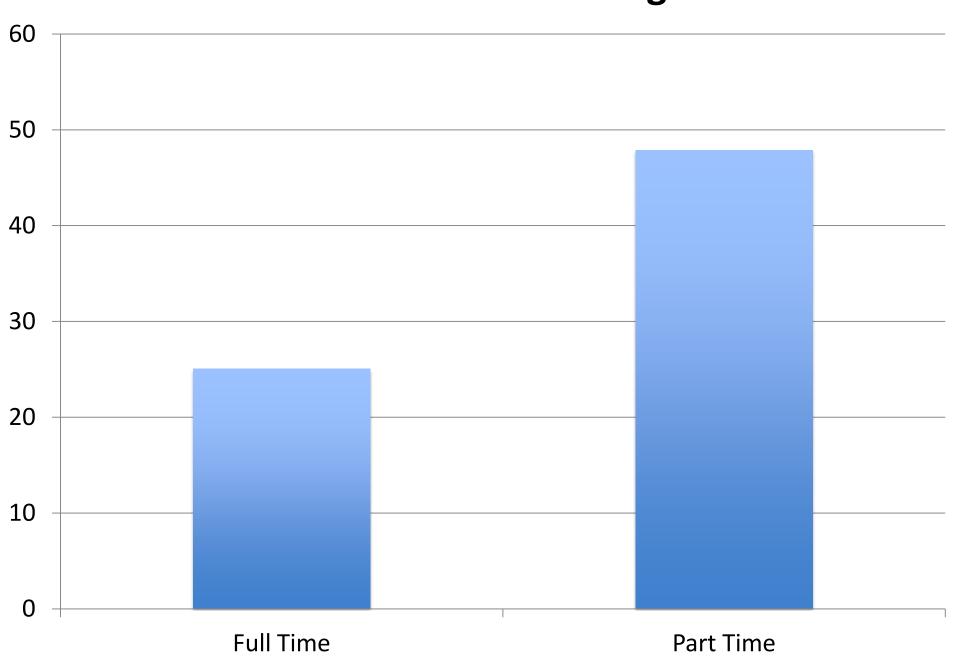

#### **Transfer Students: Full or Part Time**

#### **Leaving Rate: Comparing to Full Time Only**