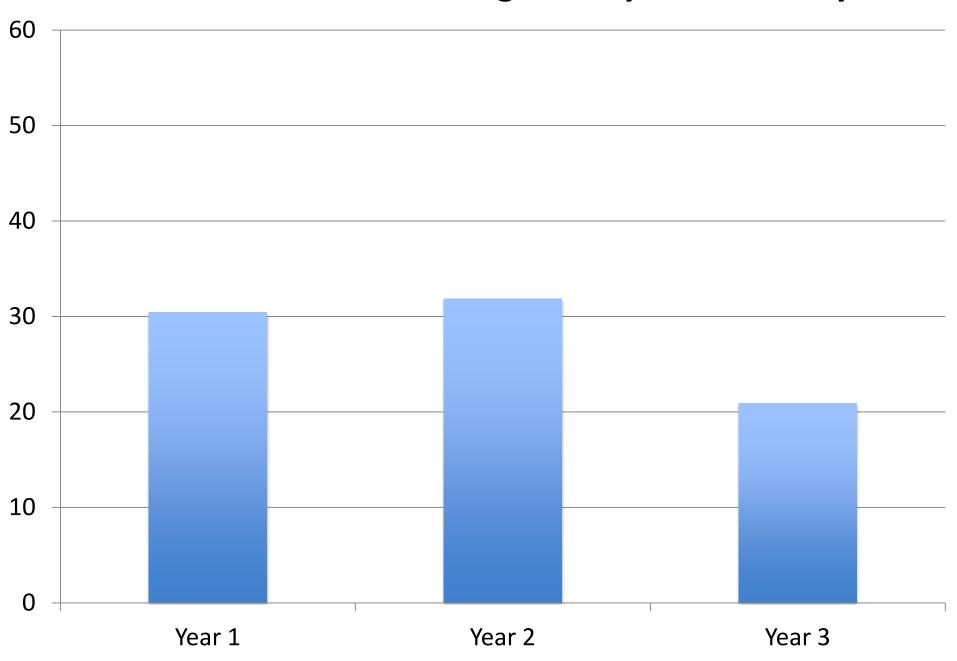

## College-University Transfers: An Ottawa-Algonquin Joint Study

Stephen Childs (Presenter)
Ross Finnie
Pierre Mercier (Presenter)
Victoria Diaz
Wayne Lewrey

# Education Policy Research Initiative



## **ALGONQUIN TRANSFER STUDENTS**

#### **Transfer Students: Full or Part Time**



### **Transfer Students: Year of Study**



#### **LEAVING RATES BY YEAR 3**

## **Leaving Rate by Group**



#### **Leaving Rate: Comparing to Full Time Only**



### **Difference in Leaving Rates**



#### TRANSFER STUDENTS ONLY

#### **Transfer Students: Leaving Rate**



#### **Transfer Students: Leaving Rate by Year of Study**



#### **Transfer Students: Leaving Rates by Year of Study**



#### **MODELING FRAMEWORK**

#### **Regression Framework: Transfer Student Effect**



#### **Background Characteristics**



#### **Entry Faculty**



## **SEPARATE MODELS**

## **Age Distribution**



#### **Age Effects**



#### **High School Admission Average Distribution**



#### **High School Admission Average Effects**



## **OTHER OUTCOMES**





#### **Regression Framework: Transfer Student Effect**